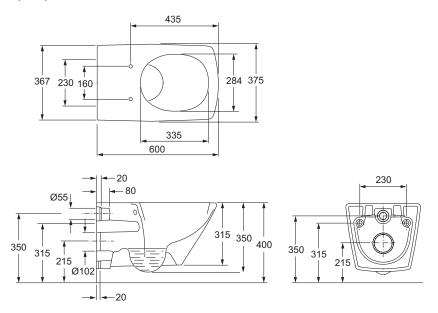

| Escale Wall hung \   | VC pan                                                                                                                    | 19045W |
|----------------------|---------------------------------------------------------------------------------------------------------------------------|--------|
| Product Description: | Wall hung WC pan including slow close seat                                                                                |        |
| Required Items:      | E4313-NF Wall hung support frame with<br>cistern (Suitable for WC's with<br>230mm fixing centres)<br>8848K-CP Flush plate | 0      |
| Product Dimensions:  | 600 mm projection                                                                                                         |        |
| Colour/Finish:       | White                                                                                                                     |        |
| Material:            | Vitreous China                                                                                                            |        |
| Product Weight (kg): | 27.8                                                                                                                      |        |
| Guarantee (Years):   | 25                                                                                                                        |        |
|                      |                                                                                                                           |        |

Additional Information: Most toilet bowl cleaners are safe to use on vitreous china. Follow label directions and use toilet bowl cleaners on the inside of the bowl only.

**Dimensions (mm)** 

Kohler UK Sales and Technical: +44 (0) 844 571 0048 info@kohler.co.uk www.KOHLER.co.uk